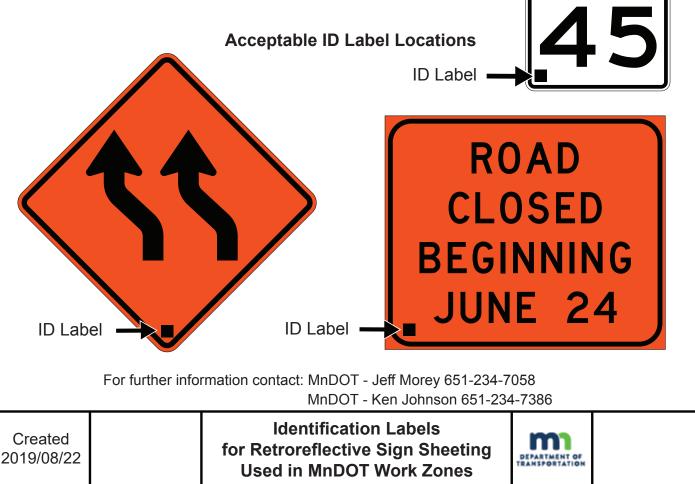

## **Authorized Identification Labels**

ID Labels are required on all temporary rigid signs installed on state highways, except as noted below.

SPEED

## Specifications

- 1. Dimensions: 2" x 2".
- 2. Legend fonts shall be block style, sans serif.
- 3. Color Black background. Legends shall be transparent or match the color of the background sheeting to which they are applied.
- 4. Sheeting material shall be acrylic or vinyl non-reflective. Labels may be printed or cut.
- 5. All work zone signs 4 sq. ft. or less in areas, barricades, and route markers are not required to be labeled. However, applicable sheeting standards shall still apply.